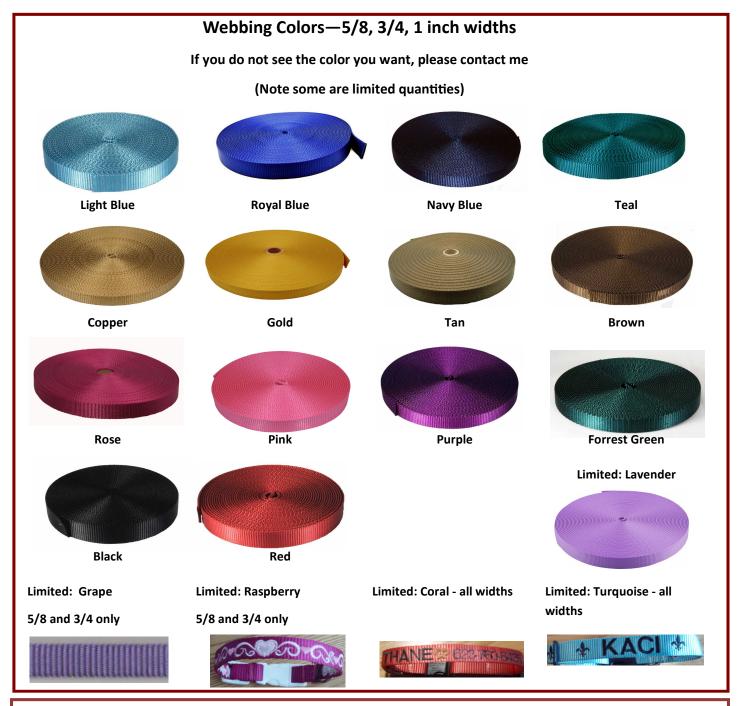

## Collar/Leash Order Form—use one form per order

**Step 1:** Measure your dog's neck (Measuring for New Collar on Website.) inches Step 2: Select the width of collar (circle) 5/8 3/4 (5/8 for necks smaller than 10 inches) Write Color:\_\_\_\_ Step 3: Select the webbing color (Page 3 of Order Form) Step 4: Select the style (Page 3 of Order Form for explanation) Circle: Name Centered - From \$25.00 Name /Phone number-From \$35.00 Forever Collar-From \$37.00 Step 5: Select you designs—circle. If you do not see what you want, please ask! Add \$5.00: Step 6: Sketch on the collar illustration below. Note or draw arrows where you want your designs, the main color of designs. Use the color guide below. Write clearly the inscription, name or numbers. Note if you want crystals, the color/shade and where on the collar or on the buckle. Additional Information: **Collar Neck Center Back** (If applicable, complete Steps 7 and 8) Step 7: Select your lettering colors and lettering style. Color: